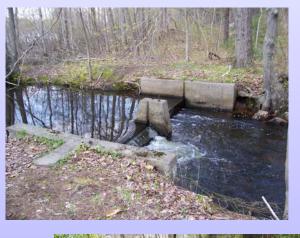

## **PROJECT DESCRIPTION**

Amory Engineers conducted a Phase II Inspection and Investigation of the Town of Easton's Long Pond Dam in accordance with requirements of the Massachusetts Department of Conservation and Recreation (MA DCR). Our investigation included evaluation of structural and hydraulic adequacy of the dam and spillway along with development of a procedure to bring the dam into compliance with dam safety regulations.