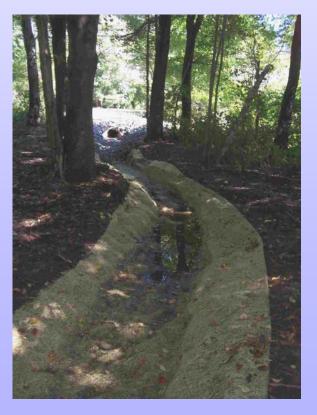

## PROJECT DESCRIPTION

Our work for the Marshfield Department of Public Works included a drainage study to determine existing and potential build-out runoff conditions on Telegraph Hill and downgradient properties (about a 36-acre tributary area). Upon completing the study we designed and inspected construction of a municipal drainage system to convey runoff from Telegraph Hill and South River Street to a wetland area tributary to the South River. The project included approximately 2,600 linear feet of drain pipe and 1,000 linear feet of water quality swales.