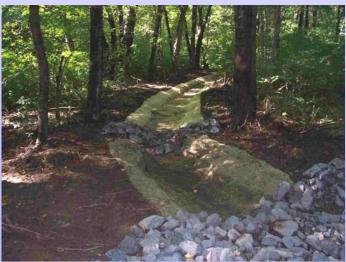

## PROJECT DESCRIPTION

Our work for the Marshfield Department of Public Works included a drainage study to determine existing and potential build-out runoff conditions on Telegraph Hill and downgradient properties (about a 36-acre tributary area). Upon completing the study we designed and inspected construction of a municipal drainage system to convey runoff from Telegraph Hill and South River Street to a wetland area tributary to the South River. The project included approximately 2,600 linear feet of drain pipe and 1,000 linear feet of water quality swales.